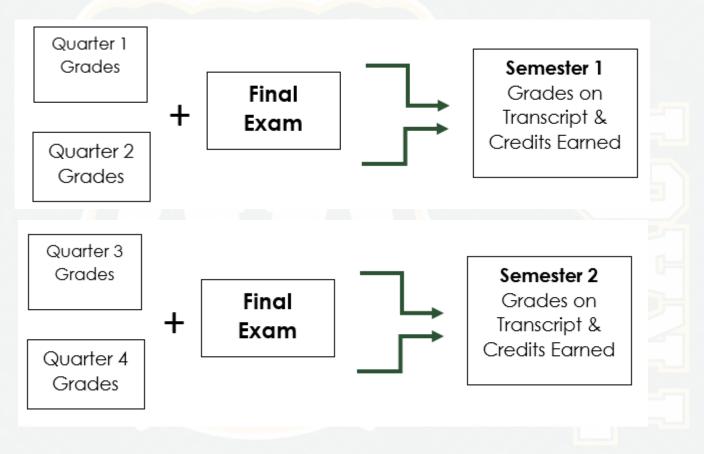

|
|    | ART OR LANGUAGE | 10 | CREDITS    |
|    | PHYSICS         | 10 | CREDITS    |
|    | CHEMISTRY       | 10 | CREDITS    |
|    | BIOLOGY         | 10 | CREDITS    |
|    | MATH            | 10 | CREDITS    |
|    | ALGEBRA         | 10 | CREDITS    |
|    | GOV/ECON        | 10 | CREDITS    |
|    | US HISTORY      | 10 | CREDITS    |
|    | WORLD HISTORY   | 10 | CREDITS    |
|    | english         | 40 | CREDITS    |

# A-G REQUIREMENTS (UC/CSU)

- A History 2 years
- B English 4 years
- C Math 3 years (4 years recommended) (Algebra 1, Geometry, Algebra 2)
- D Lab Science (2 required, 3 recommended)
- E Foreign Language 2 years (3 years recommended)
- F Visual & Performing Arts 1 year
- G College Prep Elective 1 year



### Grade of C or better!

## **HOW ARE CREDITS EARNED?**



### **TRANSITIONING FROM MIDDLE SCHOOL TO HIGH SCHOOL**

- Classes are more difficult
- Time Management (Deadlines)
- You might earn their first B, C or lower.....
- Sports are a time commitment
- Communication is key
- Friends become even more important
- Moderating Social Media



### **GETTING INVOLVED**

### Why Get Involved

- Meet friends w/similar interests
   & helps develop interests
- Keeps students engaged
- Improved academic outcomes when students are connected
- Good for mental and/or physical health
- Looks good for college admissions

### How to Get Involved

- Play Sports
- Join Leadership
- Join Clubs
- Volunteer
- Attend Activities

Use this link to learn about opportunities at THS

Use this link for community volunteer opportunities

### **COURSE SELECTION PROCESS**

A