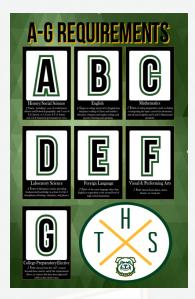

# A-G REQUIREMENTS (UC/CSU)

- A History 2 years
- B English 4 years
- C Math 3 years (4 years recommended) (Algebra 1, Geometry, Algebra 2)
- D Lab Science (2 required, 3 recommended)
- E Foreign Language 2 years (3 years recommended)
- F Visual & Performing Arts 1 year
- G College Prep Elective 1 year