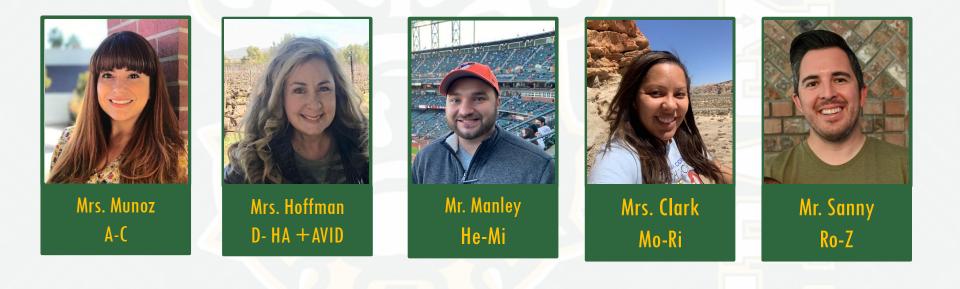

# TRACY HIGH SCHOOL COUNSELORS Caseloads are assigned by Student's Last Names

#### TRACY HIGH SCHOOL COUNSELORS

STUDENTS ARE ASSIGNED BY LAST NAME

COUNSELORS ARE AVAILABLE FOR DROP INS BEFORE SCHOOL, DURING LUNCH AND AFTER SCHOOL. YOU CAN SCHEDULE AN APPOINTMENT WITH YOUR COUNSELOR BY CLICKING THEIR NAME BELOW OR BY CONTACTING THE COUNSELING SECRETARY.