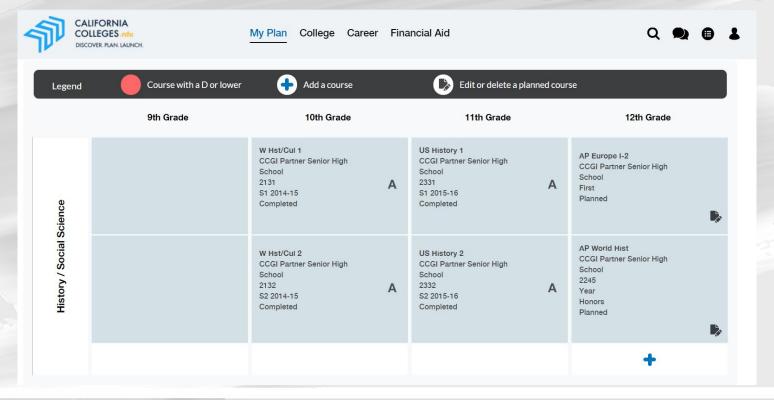

# My Plan - Academic Planner (4 year plan)

My Plan College Career Financial Aid

Academic Planner

My College Plan

My Career Plan

My Financial Aid Plan

My Goals

My Journal

My Experiences

My Documents

The Academic Planner contains your completed and enrolled coursework as reported by your school. Be sure to review the classes already in your planner and add any others you need and/or want to take during your high school career.

### High School Transcript GPA

Reflects your GPA as calculated by your high school.

Transcript data most recently submitted on 09/16/2019

The Academic Planner is a place to keep track of your grades and also plan courses you will take in high school. To add planned courses, click on the plus sign (+) within the appropriate subject area and grade level. To edit a planned course, click the edit button ( ) for that course.